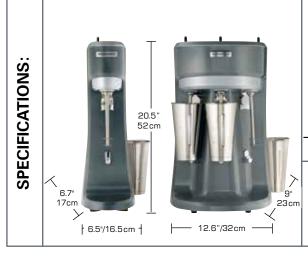

#### **HMD200**

Unit comes with base, one motor, spindle,

solid agitator, and 1 stainless steel cup

Motor: 1/3 Hp

Electrical: 120V, 60 Hz, 300W Weight: 15.4 lbs / 7.0 kg (shipping) Warranty: 1 year parts & labor

#### **HMD400**

Unit comes with base, 3 motors, spindles,

solid agitators, and 3 stainless steel cups

Motors: 1/3 Hp each

Electrical: 120V, 60 Hz, 900W Weight: 37 lbs / 16.8 kg (shipping) Warranty: 1 year parts & labor