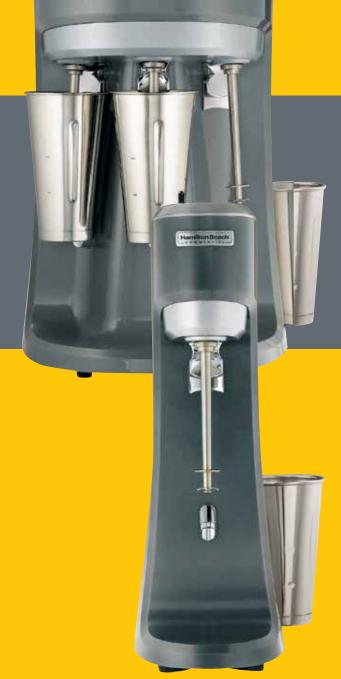

### HMD200 / HMD400 Series

# **Drink Mixers**

Triple and Single Spindle

Powerful 1/3 Hp Motors

Minimized motor vibration – each motor is individually balanced

3 speeds for maximum mixing control

Heavy-duty die cast construction

Motors are built to last with sealed, permanently lubricated ball bearings

#### **HMD200**

Unit comes with base, one motor, spindle,

solid agitator, and 1 stainless steel cup

Motor: 1/3 Hp

Electrical: 120V, 60 Hz, 300W Weight: 15.4 lbs / 7.0 kg (shipping) Warranty: 1 year parts & labor

#### **HMD400**

Unit comes with base, 3 motors, spindles,

solid agitators, and 3 stainless steel cups

Motors: 1/3 Hp each

Electrical: 120V, 60 Hz, 900W Weight: 37 lbs / 16.8 kg (shipping) Warranty: 1 year parts & labor