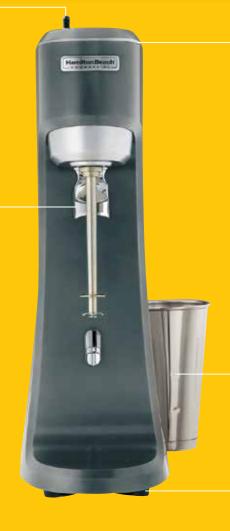

#### **3 Speed Switch**

Unique fingertip-action pulse switch stops and starts the motor

#### **Removable Cup Guide**

Pulls out for easy cleanup in the dishwasher

Motor starts when mixing cup is inserted into the cup guide and stops when cup is removed

#### **Built to last**

with sealed, permanently lubricated ball bearings

**Operator can easily** replace motor in minutes

> **Stainless Steel Cup** (model 110E)

> > **Nonskid Feet**