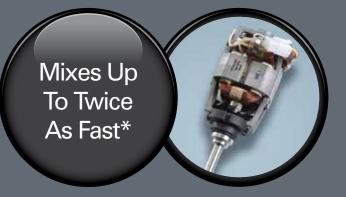

#### 1/3 Hp Motor

mixes up to twice as fast, so customers don't have to wait. Balanced to minimize vibration.