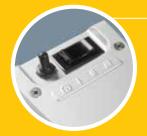

#### **3 Speed Switch**

Unique fingertip-action pulse switch stops and starts the motor